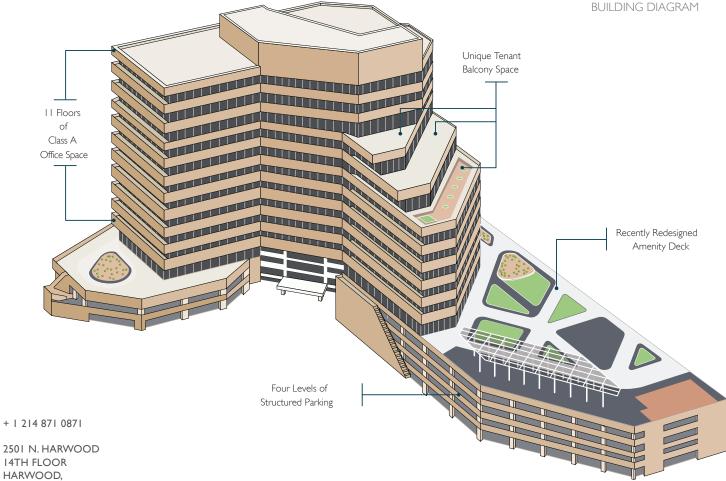

+1 214 871 0871

2501 N. HARWOOD 14TH FLOOR HARWOOD, DALLAS, TX 75201

SITE PLAN & BUILDING DIAGRAM

+ | 2|4 87| 087|

14TH FLOOR HARWOOD, DALLAS, TX 75201

> Business plan is subject to change and all documents, designs, plans, renderings, appraisals, projections and acquisition scenarios are offered for informational purposes only. Harwood International disclaims any representation or warranty, either expressed or implied, concerning their accuracy or completeness. All investors are responsible to rely on their own due diligence for their investment decisions.

3 1 0 0 M C K I N N O N

3100 MCKINNON ST.

THE

Expanding the District of Harwood to 19 city blocks, 3100 McKinnon on the Katy Trail encompasses a recently renovated 11-story office tower totaling 226,344 square feet atop a four-level parking garage.