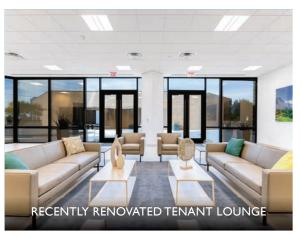

- / Park-like setting with excellent drive-up appeal
- / Exceptional visibility and accessibility with immediate access to the Dallas North Tollway
- / Three-story lobby with full height glass
- / Completely redesigned amenity deck
- / Immediate access to the Katy Trail
- State-of-the-art fitness center and locker rooms and modern conference center accessible via the amenity deck
- / Recently renovated tenant lounge
- / Parking ratio 3.2/1,000
- / HI on-campus ownership and management
- / Controlled building access and concierge
- / 24/7 manned command center