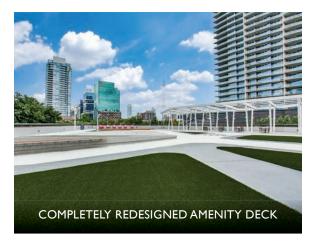

- / Park-like setting with excellent drive-up appeal
- / Exceptional visibility and accessibility with immediate access to the Dallas North Tollway
- / Three-story lobby with full height glass
- / Completely redesigned amenity deck
- / Immediate access to the Katy Trail
- State-of-the-art fitness center and locker rooms and modern conference center accessible via the amenity deck
- / Recently renovated tenant lounge
- / Parking ratio 3.2/1,000
- / HI on-campus ownership and management
- / Controlled building access and concierge
- / 24/7 manned command center