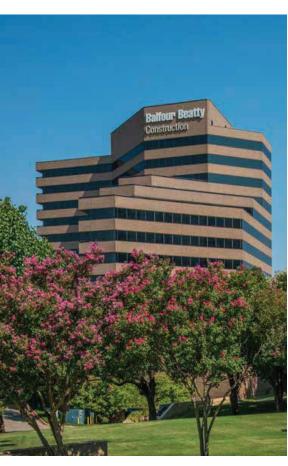

3 1 0 0 M C K I N N O N

3100 MCKINNON ST.

THE

Expanding the District of Harwood to 19 city blocks, 3100 McKinnon on the Katy Trail encompasses a recently renovated 11-story office tower totaling 226,344 square feet atop a four-level parking garage.

- / Park-like setting with excellent drive-up appeal
- / Exceptional visibility and accessibility with immediate access to the Dallas North Tollway
- / Three-story lobby with full height glass
- / Completely redesigned amenity deck
- / Immediate access to the Katy Trail
- State-of-the-art fitness center and locker rooms and modern conference center accessible via the amenity deck
- / Recently renovated tenant lounge
- / Parking ratio 3.2/1,000
- / HI on-campus ownership and management
- / Controlled building access and concierge
- / 24/7 manned command center