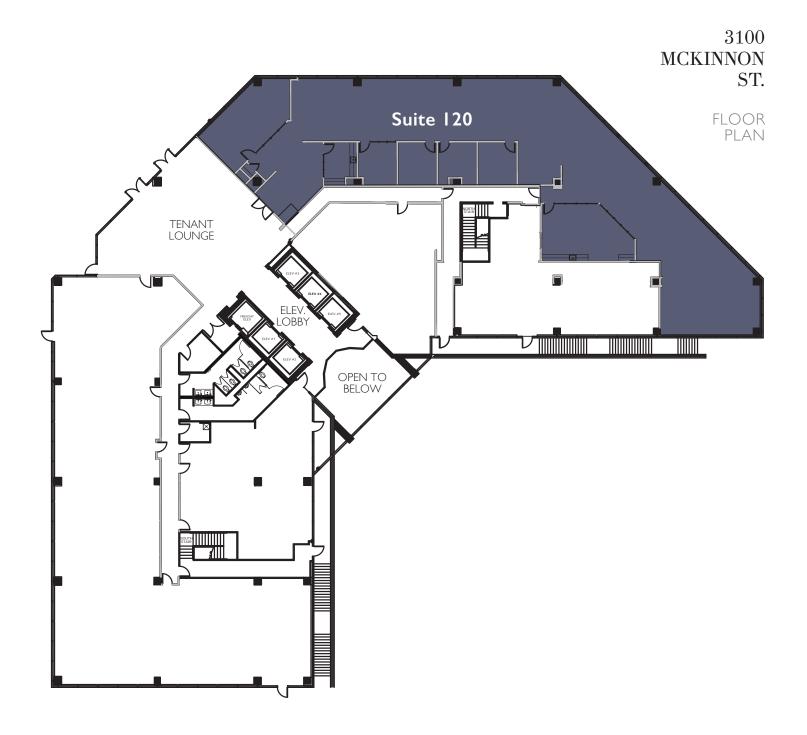

## **SUITE 120**

- / 7,362 RSF
- / Harwood District views
- / Amenity deck level
- / Available <30 days

AMENITY DECK

+ | 2|4 87| 087|

2501 N. HARWOOD 14TH FLOOR HARWOOD, DALLAS,TX 75201

7,362 RSF I SUITE 120