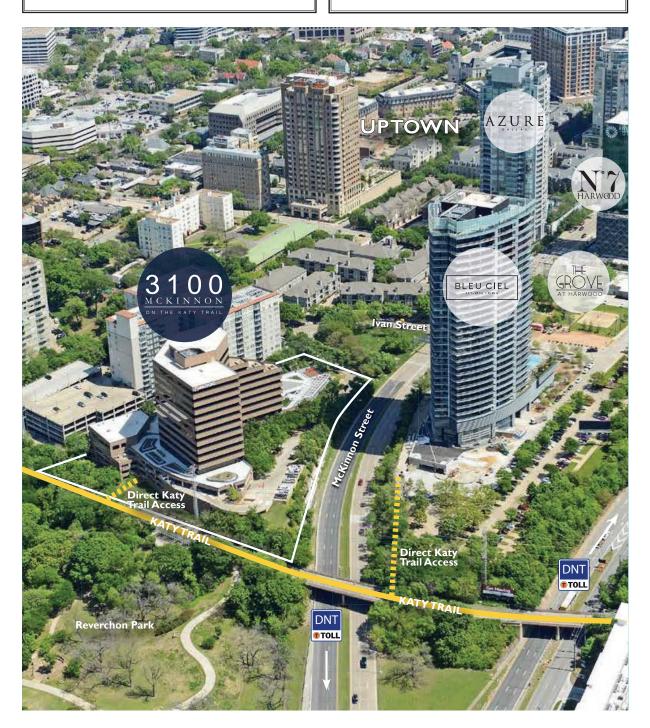

3 1 0 0 M C K I N N O N

3100 MCKINNON ST.

THE

Expanding the District of Harwood to 19 city blocks, 3100 McKinnon on the Katy Trail encompasses a recently renovated 11-story office tower totaling 226,344 square feet atop a four-level parking garage.

# 3100 MCKINNON ST.

MAP