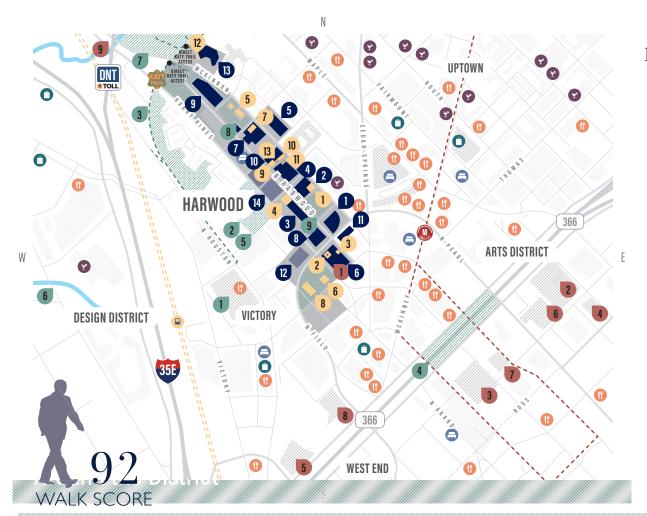

#### HARWOOD PROPERTIES

- Harwood No.1 | 2651 N. Harwood St.
- 2 Harwood No. 2 2728 N. Harwood St.
- Harwood No. 3 2727 N. Harwood St.
- 4 Harwood No. 4 | 2828 N. Harwood St.
- 5 Harwood No. 5 | Azure
- Harwood No. 6 | Saint Ann Court
- Harwood No.7 Frost Tower
- Harwood No. 8 | The Rolex Building
- 9 Harwood No. 9 | Bleu Ciel
- Harwood No. 10 | 2850 N. Harwood St.
- Harwood No. 11 Harwood Hotel
- Harwood No. 12 | Coming Soon
- 3100 McKinnon on the Katy Trail

- Marie Gabrielle Restaurant and Gardens
- Saint Ann Restaurant & Bar
- Mercat Bistro
- 4 Magnolias: Sous Le Pont
- 5 The Grove at Harwood & Food Truck
- 6 Happiest Hour
- Dolce Riviera, The Parlor at Dolce Riviera

Outdoor Patio & Lounge - Coming Soon

- 8 Te Deseo
- 9 Harwood Arms
- Elephant East
- Poco Fiasco Coming Soon
- Market Coming Soon

#### ARTS & CULTURE

- The Ann & Gabriel Barbier-Mueller Museum: The Samurai Collection
- AT&T Performing Arts Center
- Dallas Museum of Art
- Dee & Charles Wyly Theater
- House of Blues
- 6 Morton H. Meyerson Symphony Center
- Nasher Sculpture Center
- Perot Museum of Nature & Science
- Sammons Center for the Arts

#### SPORTS & OUTDOORS

- American Airlines Center
- 2 Mays Ballpark Heroes Basebal
- 3 Katy Trail
- Klyde Warren Park
- 5 Pike Park
- Trinity Strand Trail
- Reverchon Park
- Volleyball & Bocce Courts at The Grove
- Chess & Checkers at Marie Gabrielle Gardens